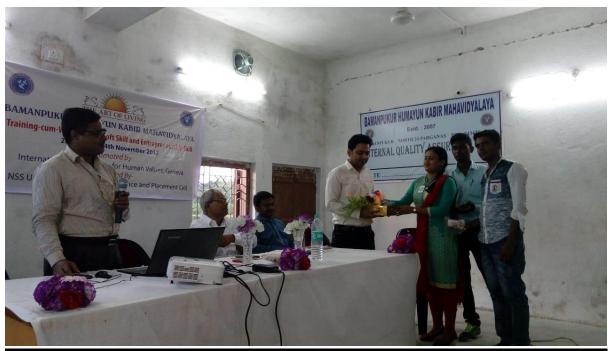

#### **Activity Report:**

The three-day program on Soft Skill and Entrepreneurship Development was organized from 2nd November 2017 to 4th November 2017 at the Seminar Hall. The program aimed to enhance the skills of the participants in soft skills, communication skills, and entrepreneurship development. Mr. Sourav Bagchi, the Programme Coordinator from the Art of Living, Kolkata, was the resource person for the program.

The program concluded with a valedictory function, where the participants shared their feedback on the program. They appreciated the efforts of the program coordinator and the resource person in organizing the program and enhancing their skills.